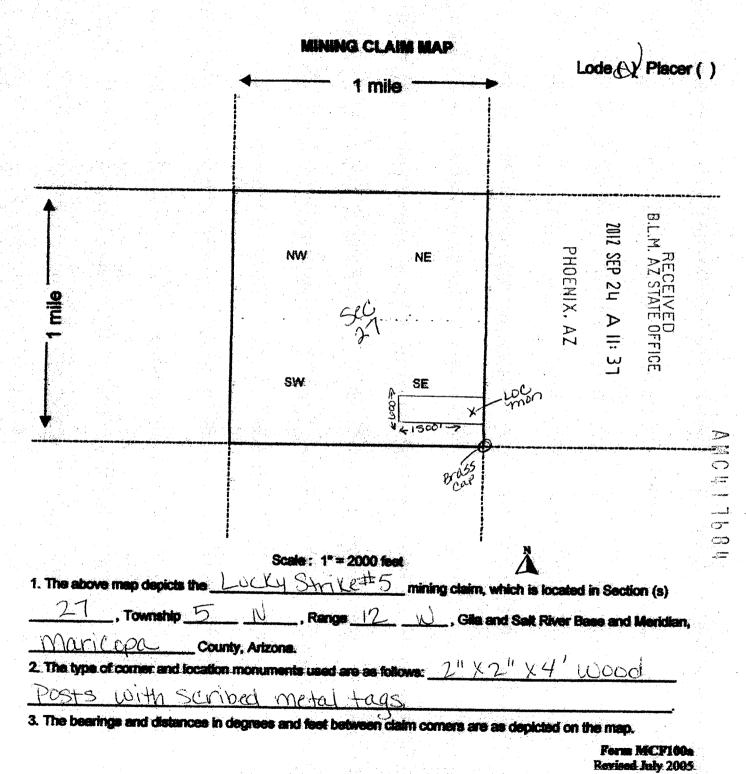

| ner of               | Sec.                                  | 27                |
| at the brass cap                                                           |                      |                                       |                   |
| DATED AND POSTED on the ground this 2nd day of Slpt.                       | . 2012               | <u>,</u>                              |                   |
| OCATOR (s)                                                                 |                      |                                       |                   |
|                                                                            |                      |                                       |                   |



This form is available from the Arizona Department of Mines & Mineral Resources and may be reproduced.

|                                                                                         |