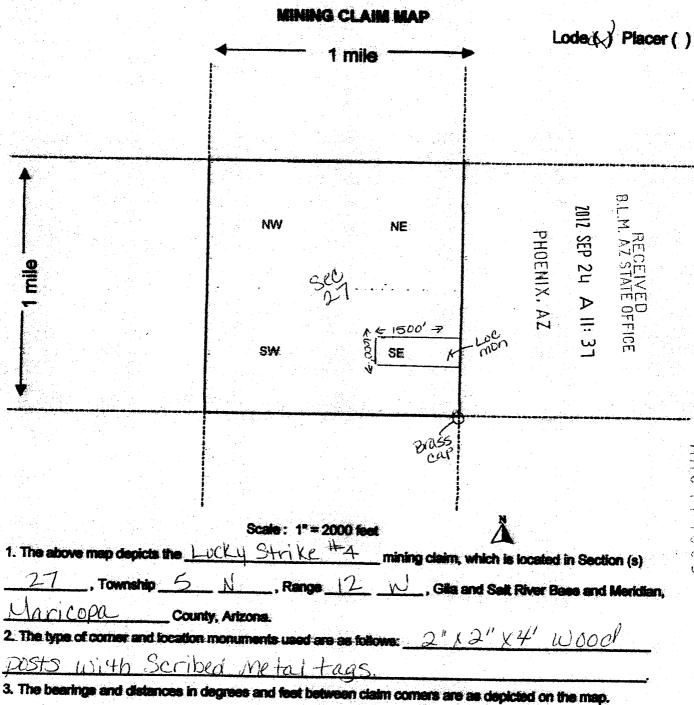

.              | 27 at              |                                                  |
| the brass cap                                                              |                      |                    |                                                  |
| DATED AND POSTED on the ground this 2 day of Sept.                         | , 20 12              | )                  | <del>*************************************</del> |
| OCATOR (s)                                                                 | , 20 <u>1 &amp;</u>  |                    |                                                  |
| 17 - March Park                                                            |                      |                    |                                                  |

Form MCF100a



Revised July 2005.

This form is available from the Artsona Department of Mines & Mineral Resources and may be reproduced.

|                                                                            |                      |                                       | B.L               |
|----------------------------------------------------------------------------|----------------------|---------------------------------------|-------------------|
| LOCATION NOTICE FOR LODE MINING CLAIM                                      |                      | -U                                    | 3                 |
| NOTICE IS HEREBY GIVEN that the LUCKY Strike #5                            | BLM                  | PHOENIX,                              | SEP :             |
| lode mining claim has be