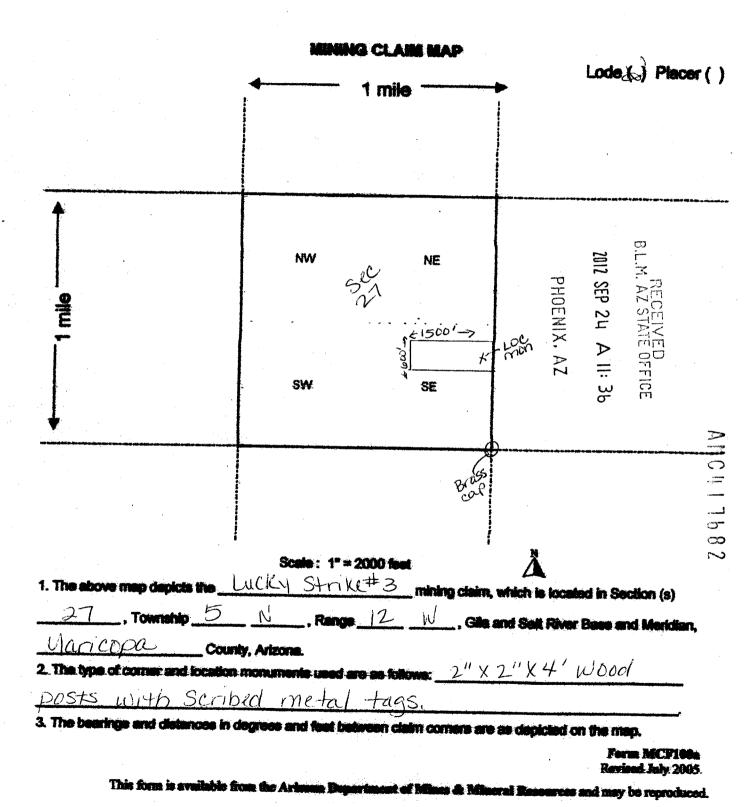

| er en | Form MCF100<br>Revised July 2005 |

This form is available from the Arizona Department of Mines & Mineral Resources and may be reproduced.



|                                                                            |                      | <u> </u>           |                                                  |
|----------------------------------------------------------------------------|----------------------|--------------------|--------------------------------------------------|
| LOCATION NOTICE FOR LODE MINING CLAIM                                      |                      | 7012               | <del>-</del>                                     |
| NOTICE IS HEREBY GIVEN that the Lucky Strike #4                            | BLM                  | 1 <b>2 SEP</b>     | Z<br>Z                                           |
| lode mining claim has been located                                         | Date                 |